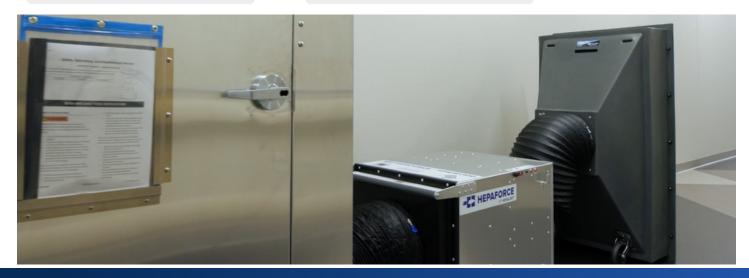

## **How it Works**

The WhisperClean® HEPA Air Diffuser is a HEPA cabinet engineered to be paired downstream of a negative air machine during remediation of microbial and other hazardous materials encountered in the restoration field when an exhaust route to the building's exterior is not an option.

The diffuser provides a secondary level safeguard for exhausting the negative air machine to adjacent space. It delivers optimum Air Changes Per Hour (ACH) and manages large volume project exhaust when maintaining negative pressure in containment projects.