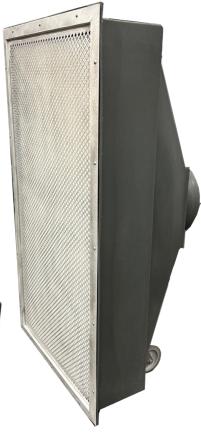

#### **Filtration and Diffusion**

Provides a major diffusion of airflow across the HEPA-filter.

HEPA-Filter: 99.99% exceeds ASHRAE 52.2 ratings at max air volume rating.

Every WhisperClean is factory tested for filter integrity and comes with a 1-year certification for HEPA performance.

#### **Build Quality**

Durable medium-density Polyethylene body holds up to the rigors of construction.