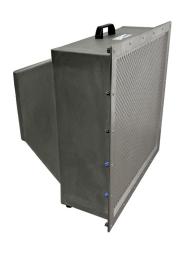

#### **Filters**

**COMPACT HEPA** 

99.99% HEPA Filter

MODEL: WCD-CFH

MODEL: WCD2K

**FULL SIZE HEPA** 

99.99% HEPA-Filter MODEL: WCD2KFH