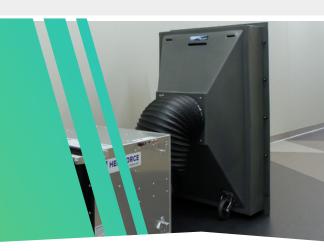

## **How it Works**

The WhisperClean® HEPA Air Diffuser is a HEPA cabinet engineered to be paired downstream of a negative air machine during remediation of microbial and other hazardous materials encountered in the restoration field when an exhaust route to the building's exterior is not an option.

The diffuser provides a secondary level safeguard for exhausting the negative air machine to adjacent space. It delivers optimum Air Changes Per Hour (ACH) and manages large volume project exhaust when maintaining negative pressure in containment projects.