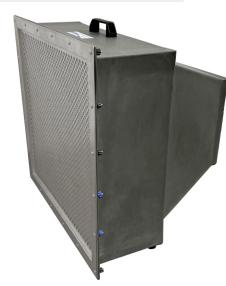

## WhisperClean® compact

**Working Dimensions:** 

26.5 in. L x 26.5 in. W x 24 in. T

Air Volume Rating

500 to 1111 cfm

**Working Weight:** 

41 lbs.

**Duct Diameter** 

10 in.

MODEL: WCD-C

## WhisperClean® **园**

**Working Dimensions:** 41 in. L x 27 in. W x 24 in. T

Air Volume Rating

1000-2256 cfm

**Working Weight:** 

70 lbs.

**Duct Diameter** 

12 in.

MODEL: WCD2K

**FULL SIZE HEPA** 

99.99% HEPA-Filter MODEL: WCD2KFH