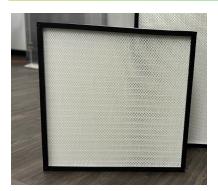

#### **Filters**

**COMPACT HEPA** 

99.99% HEPA Filter

MODEL: WCD-CFH

#### **Filtration and Diffusion**

Provides a major diffusion of airflow across the HEPA-filter.

HEPA-Filter: 99.99% exceeds ASHRAE 52.2 ratings at max air volume rating.

Every WhisperClean is factory tested for filter integrity and comes with a 1-year certification for HEPA performance.