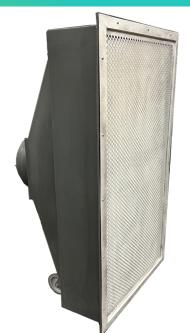

## WHISPERCLEAN® FULL SIZE

Diffuses air volumes up to 2256 cfm.

Used downstream from a negative air machine.

## WhisperClean® compact

**Working Dimensions:** 

26.5 in. L x 26.5 in. W x 24 in. T

Air Volume Rating

500 to 1111 cfm

**Working Weight:** 

41 lbs.

**Duct Diameter** 

## WhisperClean® **园**

**Working Dimensions:** 41 in. L x 27 in. W x 24 in. T

Air Volume Rating

1000-2256 cfm

**Working Weight:** 

70 lbs.

**Duct Diameter** 

12 in.