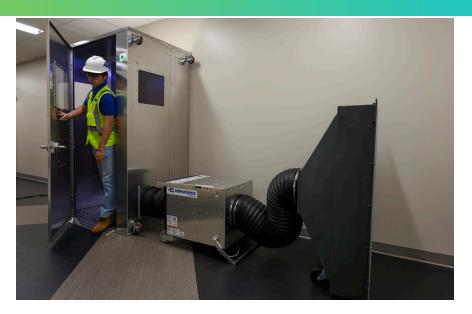

### WHISPERCLEAN® HEPA Air Diffuser

## **How it Works**

The WhisperClean® HEPA Air Diffuser is a HEPA cabinet engineered to be paired downstream of a negative air machine during remediation of microbial and other hazardous materials encountered in the restoration field when an exhaust route to the building's exterior is not an option.

The diffuser provides a secondary level safeguard for exhausting the negative air machine to adjacent space. It delivers optimum Air Changes Per Hour (ACH) and manages large volume project exhaust when maintaining negative pressure in containment projects.