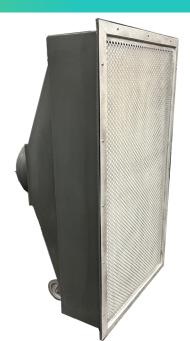

### WHISPERCLEAN® HEPA Air Diffuser

#### **Filters**

**COMPACT HEPA** 

99.99% HEPA Filter

MODEL: WCD-CFH

#### **Filtration and Diffusion**

Provides a major diffusion of airflow across the HEPA-filter.

HEPA-Filter: 99.99% exceeds ASHRAE 52.2 ratings at max air volume rating.

Every WhisperClean is factory tested for filter integrity and comes with a 1-year certification for HEPA performance.