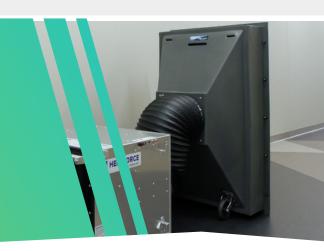

### WHISPERCLEAN® HEPA Air Diffuser

## **How it Works**

The WhisperClean® HEPA Air Diffuser is a HEPA cabinet engineered to be paired downstream of a negative air machine during remediation of microbial and other hazardous materials encountered in the restoration field when an exhaust route to the building's exterior is not an option.

The diffuser provides a secondary level safeguard for exhausting the negative air machine to adjacent space. It delivers optimum Air Changes Per Hour (ACH) and manages large volume project exhaust when maintaining negative pressure in containment projects.