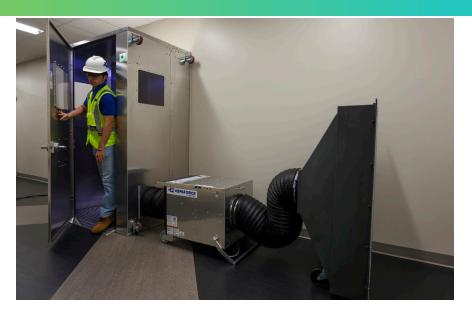

## WHISPERCLEAN® FULL SIZE

Diffuses air volumes up to 2256 cfm.

Used downstream from a negative air machine.

### WHISPERCLEAN® HEPA Air Diffuser

## **How it Works**

The WhisperClean® HEPA Air Diffuser is a HEPA cabinet engineered to be paired downstream of a negative air machine during remediation of microbial and other hazardous materials encountered in the restoration field when an exhaust route to the building's exterior is not an option.

The diffuser provides a secondary level safeguard for exhausting the negative air machine to adjacent space. It delivers optimum Air Changes Per Hour (ACH) and manages large volume project exhaust when maintaining negative pressure in containment projects.