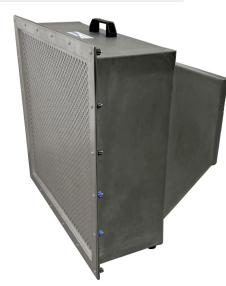

## WhisperClean® compact

**Working Dimensions:** 

26.5 in. L x 26.5 in. W x 24 in. T

Air Volume Rating

500 to 1111 cfm

**Working Weight:** 

41 lbs.

**Duct Diameter** 

12 in.

MODEL: WCD-C

## WhisperClean® **园**

**Working Dimensions:** 41 in. L x 27 in. W x 24 in. T

Air Volume Rating

1000-2256 cfm

**Working Weight:** 

70 lbs.

**Duct Diameter** 

10 in.

MODEL: WCD2K

**FULL SIZE HEPA** 

99.99% HEPA-Filter MODEL: WCD2KFH