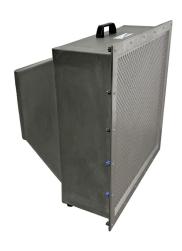

ting and Adds a Secondary Level of HEPA Filtration.

The WHISPERCLEAN® line of commercial-grade air diffusers are designed to eliminate the costs and time of ducting filtered air through long series of ductworks. They are rugged and require little maintenance and highly effective in diffusing the airflow to a safe and manageable level.



#### **Two Sizes**

Choose the best size for your filtration and diffusion needs:

## WHISPERCLEAN COMPACT®

Diffuses air volumes up to 1111 cfm.

## WHISPERCLEAN® FULL SIZE

Diffuses air volumes up to 2256 cfm.

Used downstream from a negative air machine.



#### **Save Time and Money**

Eliminates the need to duct air over long distances and out of the space.

Safe alternative to ducting.









### WHISPERCLEAN® HEPA Air Diffuser

#### **Filters**







**COMPACT HEPA** 

99.99% HEPA Filter

MODEL: WCD-CFH

## WhisperClean® compact

**Working Dimensions:** 

26.5 in. L x 26.5 in. W x 24 in. T

Air Volume Rating

500 to 1111 cfm

**Working Weight:** 

41 lbs.

**Duct Diameter** 

12 in.

MODEL: WCD-C

## WhisperClean® **园**

**Working Dimensions:** 41 in. L x 27 in. W x 24 in. T

Air Volume Rating

1000-2256 cfm

**Working Weight:** 

70 lbs.

**Duct Diameter** 

10 in.

MODEL: WCD2K



**FULL SIZE HEPA** 

99.99% HEPA-Filter MODEL: WCD2KFH





#### WHISPERCLEAN® Features



#### **Filtration and Diffusion**

Provides a major diffusion of airflow across the HEPA-filter.

HEPA-Filter: 99.99% exceeds ASHRAE 52.2 ratings at max air volume rating.

Every WhisperClean is factory tested for filter integrity and comes with a 1-year certifi