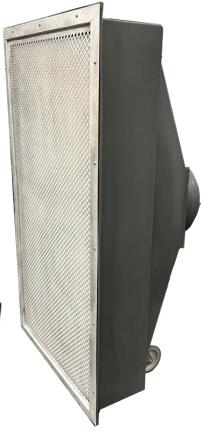

#### **Filters**

**COMPACT HEPA** 

99.99% HEPA Filter

MODEL: WCD-CFH

#### **Filtration and Diffusion**

Provides a major diffusion of airflow across the HEPA-filter.

HEPA-Filter: 99.99% exceeds ASHRAE 52.2 ratings at max air volume rating.

Every WhisperClean is factory tested for filter integrity and comes with a 1-year certification for HEPA performance.