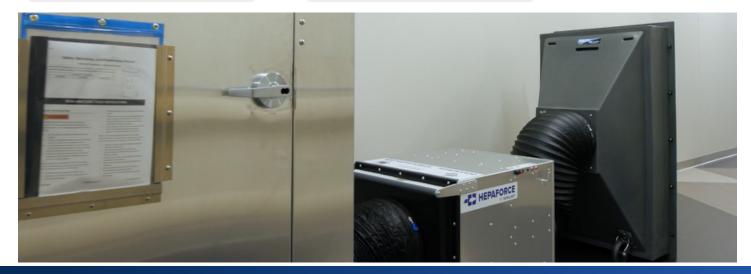

## WhisperClean® Application Use

## **How it Works**

The WhisperClean® HEPA Air Diffuser is a HEPA cabinet engineered to be paired downstream of a negative air machine during remediation of microbial and other hazardous materials encountered in the restoration field when an exhaust route to the building's exterior is not an option.

The diffuser provides a secondary level safeguard for exhausting the negative air machine to adjacent space. It delivers optimum Air Changes Per Hour (ACH) and manages large volume project exhaust when maintaining negative pressure in containment projects.